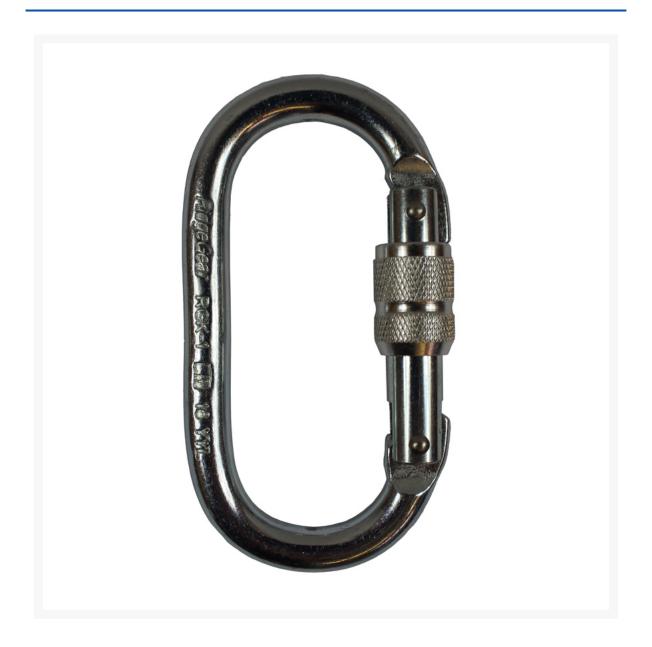

## RidgeGear RGK1 Screw Gate Karabiner

Product Images Product Code: S00-0679

## **Short Description**

The RGK1 is the workhorse of the industry, used from rope access, to fall arrest applications. This item is also used in the leisure industry for caving and rescue.

Material: Steel.

Gate Opening mm: 19mm.

Size mm: 108 x 58.

Closure Type: Screwgate.

MBS: 25kN.

Weight:162g.

In the interests of safety, this item is non-returnable and non-refundable (unless faulty)