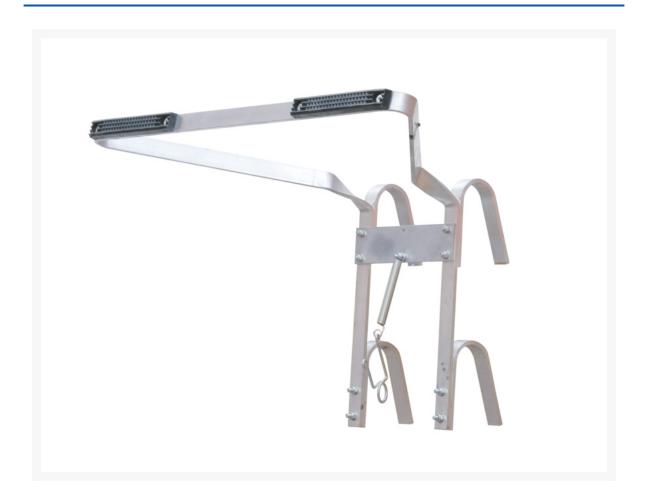

## **Ladder Stand Off Flat**

Product Images Product Code: S00-1186

## **Short Description**

Not only does this device increase the width of the extension ladder reducing the risk of ladder twist/slip, also prevents damage to guttering.

This Top End Stability Device (TESD) is also known as a ladder stabiliser.

## **Description**

Not only does this device increase the width of the extension ladder reducing the risk of ladder twist/slip, also prevents damage to guttering.

This Top End Stability Device (TESD) is also known as a ladder stabiliser.