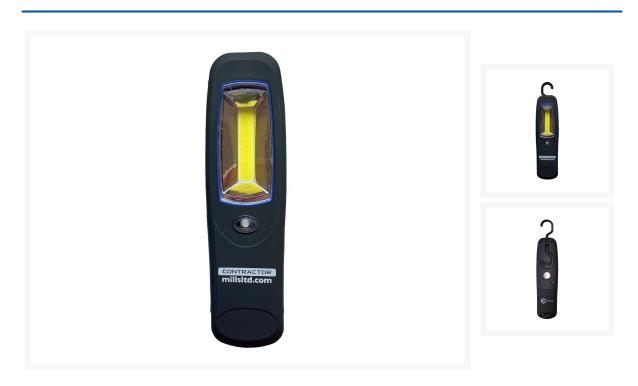

## CONTRACTOR LED Hand Inspection Light

Product Images Product Code: E22-2077

## **Short Description**

Powerful 3W COB LED Inspection Worklight producing 250 lumens and ideal for providing proximity lighting for inspection work. The lamp has a durable ABS case with swivel hook and magnet fixing for positioning the torch in the workplace

## **Description**

Powerful 3W COB LED Inspection Worklight producing 250 lumens and ideal for providing proximity lighting for inspection work. The lamp has a durable ABS case with swivel hook and magnet fixing for positioning the torch in the workplace Requires 3x AA Batteries (NOT INCLUDED) Weight 120g 
Dimensions  $210 \times 60 \times 30 \text{mm}$  Formerly M14-0624