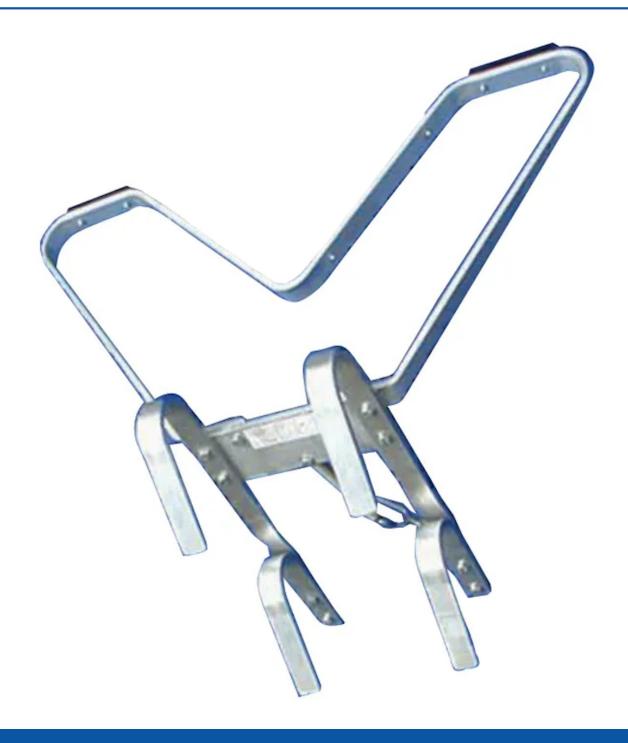

## **Short Description**

Not only does this device increase the width of the extension ladder reducing the risk of ladder twist/slip, the versatile V shape which allows the device to be used around corners of buildings

This Top End Stability Device (TESD) is also known as a ladder stabiliser.

## **Description**

Not only does this device increase the width of the extension ladder reducing the risk of ladder twist/slip, the versatile V shape which allows the device to be used around corners of buildings