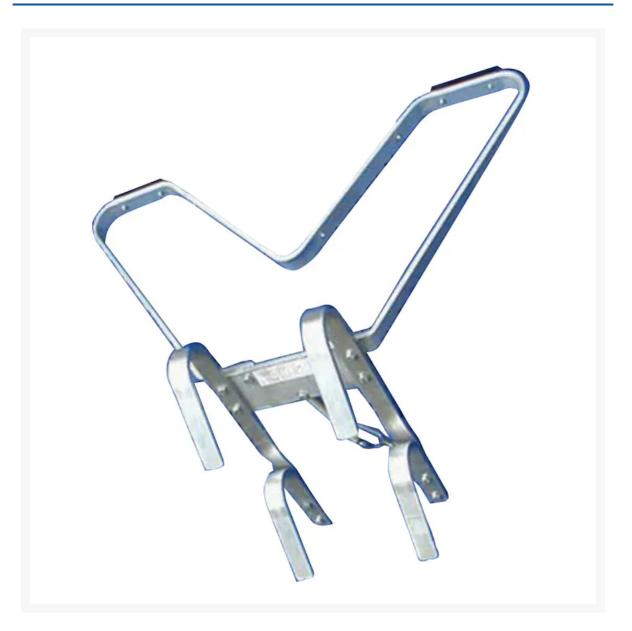

## **Product Images**

Product Code: S00-1187

## **Short Description**

Not only does this device increase the width of the extension ladder reducing the risk of ladder twist/slip, the versatile V shape which allows the device to be used around corners of buildings

This Top End Stability Device (TESD) is also known as a ladder stabiliser.