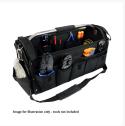

## **Short Description**

Our all new utility tote tool bag, designed in association with the leading communication utility companies.

The bag has 12 external sealable pockets, ideal for tools, connectors, test meters and PDA's ,together with 3 external tool loops for larger items such as hammers etc. Internally the bag has a further 5 tool pockets and 8 tool loops.

The product benefits from a heavy duty carry handle with comfort grip and is also supplied with a robust shoulder strap. An overall cover flap prevents spillage, plastic base prevents water ingress. A hook and loop pad on the cover flap allows the bag to be easily customised with your company logo at little cost.

#### **Features:**

12 external pockets with flaps

3 tool loops

Customisable logo pad

Carry handle with comfort grip

Overall cover flap

Shoulder strap

5 internal pockets

8 internal tool loops

Dimensions 470 x 300 x 250mm

Maximum weight capacity: 15kg