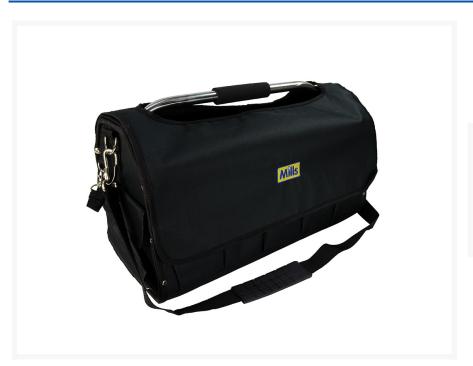

# Mills Utility Tote Tool Bag

**Product Images** 

**Product Code: B70-0600** 

## **Short Description**

Our all new utility tote tool bag, designed in association with the leading communication utility companies.

The bag has 12 external sealable pockets, ideal for tools, connectors, test meters and PDA's ,together with 3 external tool loops for larger items such as hammers etc. Internally the bag has a further 5 tool pockets and 8 tool loops.

The product benefits from a heavy duty carry handle with comfort grip and is also supplied with a robust shoulder strap. An overall cover flap prevents spillage, plastic base prevents water ingress. A hook and loop pad on the cover flap allows the bag to be easily customised with your company logo at little cost.

#### **Features:**

12 external pockets with flaps

3 tool loops

Customisable logo pad

Carry handle with comfort grip

Overall cover flap

Shoulder strap

5 internal pockets

8 internal tool loops

Dimensions 470 x 300 x 250mm

Maximum weight capacity: 15kg