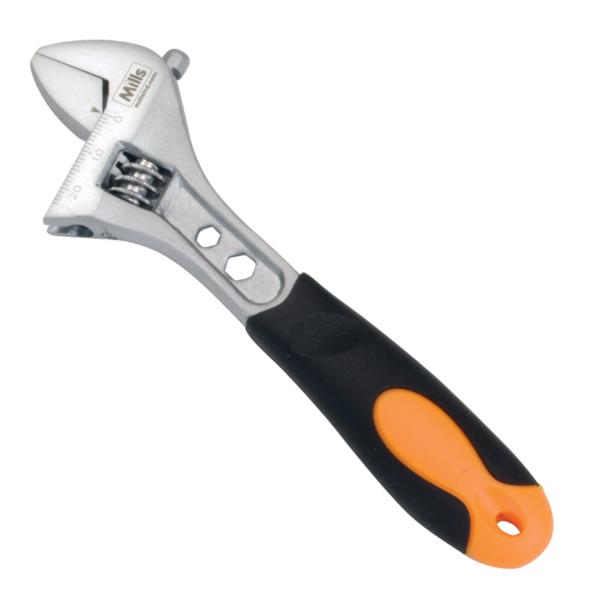

## Mills Adjustable Wrench 6" / 150mm

**Product Images** 

Product Code: H72-6380

## **Short Description**

Traditional crescent shaped adjustable wrench, manufactured from Chrome Vanadium Steel, hardened and tempered with chrome plated finish.

The jaws are offset again 22 degrees for ease of access.

In addition, the wrench benefits from a soft grip handle for added comfort.

Jaw Capacity 25mm.

## Description

Traditional crescent shaped adjustable wrench, manufactured from chrome vanadium steel, hardened and tempered with chrome plated finish.

The jaws are offset again 22 degrees for ease of access.

In addition, the wrench benefits from a soft grip handle for added comfort.

Jaw Capacity 25mm

Ref 126846