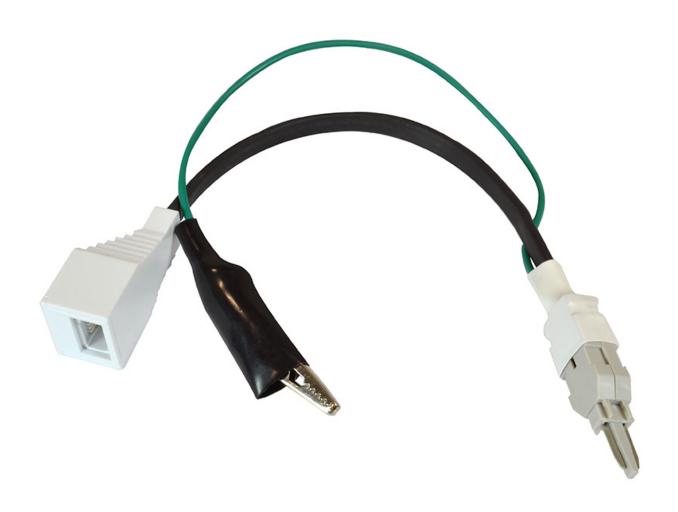

## **Short Description**

6/10D 440A plug, croc clip, Krone™ strips 2 pole

A jack suitable for the insertion of Plug 631A on one end and a test plug on the other.

In addition, an earth wire is brought out and terminated on a crocodile clip.

For use on Strips Connection 237A.

C29-0553 4 pole 6/10D monitoring cordset is also available