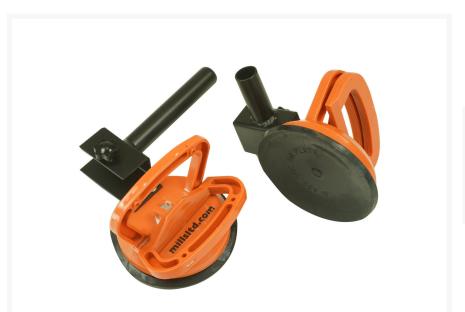

## **Short Description**

Ideal for work on street cabinets, this umbrella clamp consisting of two suction clamps with support tubes.

The umbrella simply fits into the tubes and the clamps attach to a smooth surface such as the side of a street cabinet.

For use with the Mills umbrella (S00-3573).

Formerly S00-3574