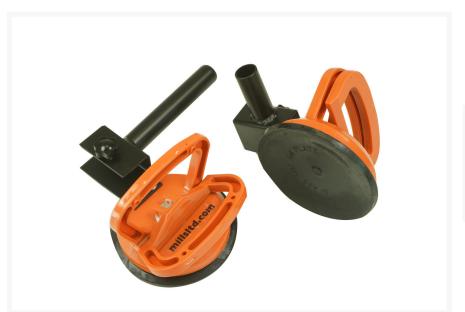

## **Short Description**

Ideal for work on street cabinets, this umbrella clamp consisting of two suction clamps with support tubes.

The umbrella simply fits into the tubes and the clamps attach to a smooth surface such as the side of a street cabinet.

For use with the Mills umbrella (S00-3573).

Formerly S00-3574