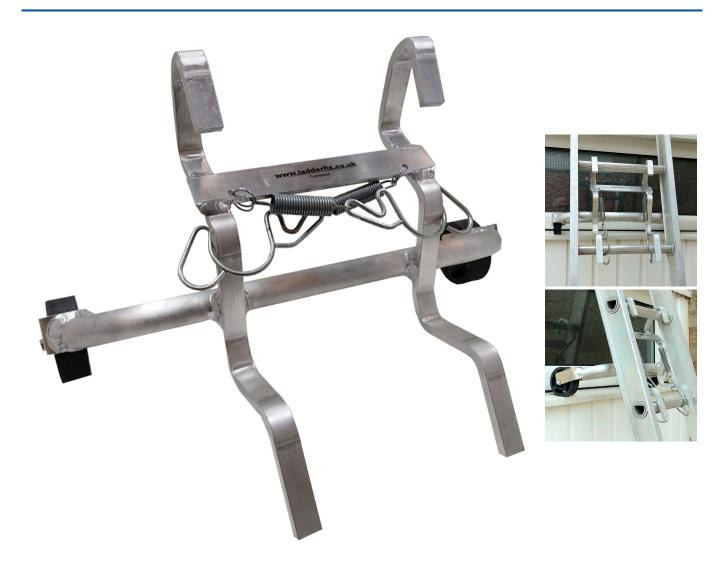

## **Short Description**

The New Compact from Ladderfix boasts both high reach and compactness with no bulky outriggers.

This top end stability device (TESD) is ideal for general maintenance.

#### **Features**

- D wheels are standard for safety and easy extending
- Lightweight at 1.3kg
- Quick fitting
- Fits all class of aluiminium, glass fibre and timber ladders
- Single-piece design
- Higher reach
- Suits windows of any width
- Dual action safety
- Easy handling

### **Description**

The New Compact from Ladderfix boasts both high reach and compactness with no bulky outriggers. This top end stability device ( TESD ) is ideal for general maintenance.

#### **Features**

D wheels are standard for safety and easy extending
Lightweight at 1.3kg
Quick fitting
Fits all class of aluiminium, glass fibre and timber ladders
Single-piece design
Higher reach
Suits windows of any width
Dual action safety
Easy handling