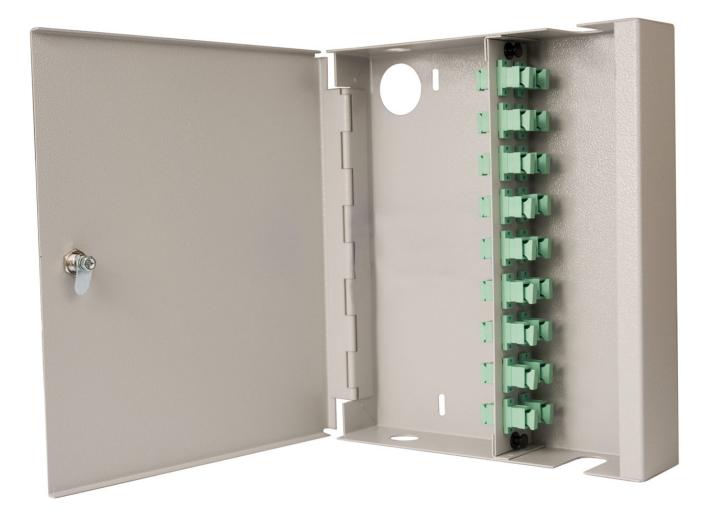

# Wall Cab SC/LC 12 Adaptor Unloaded Sgl Door

**Product Images** 

Product Code: T70-0326

## **Short Description**

Fusion lockable fibre wall box with single door, supplied unloaded. Accepts up to 12 SC simplex or LC

duplex connectors. Also available pre-loaded with 4, 8 or 12 adaptors and simple splice manageme

## Description

Fusion lockable fibre wall box with single door, supplied unloaded. Accepts up to 12 SC simplex or LC duplex connectors. Also available pre-loaded with 4, 8 or 12 adaptors and simple splice management kit.