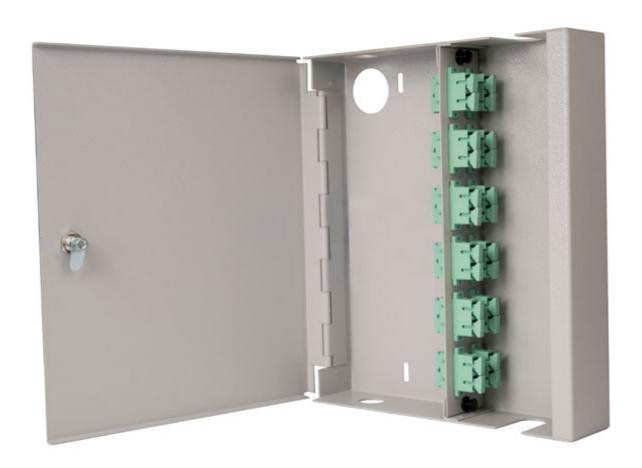

# Wall Cab SC Duplex Singlemode 12 Adaptor Sgl Door

Product Images Product Code: T70-0325

# **Short Description**

Fusion lockable fibre wall box with single door. Supplied loaded with 12 SC duplex singlemode adaptors and simple splice management kit. LC quad versions are also available - please contact the Sales Office for details

# **Description**

Fusion lockable fibre wall box with single door. Supplied loaded with 12 SC duplex singlemode adaptors and simple splice management kit. LC quad versions are also available - please contact the Sales Office for details