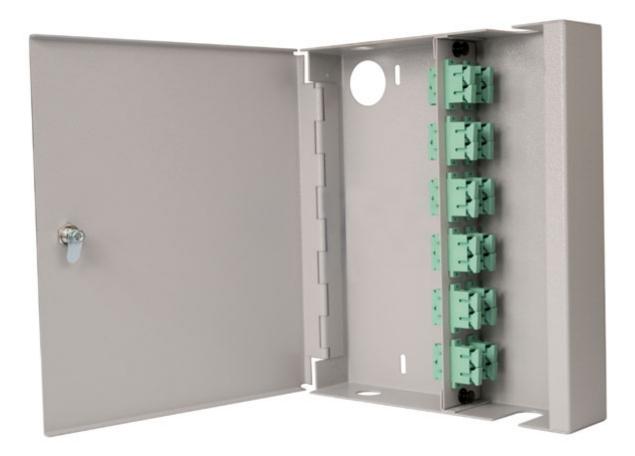

# Wall Cab SC Duplex Singlemode 8 Adaptor Sgl Door

**Product Images** 

Product Code: T70-0324

## **Short Description**

Fusion lockable fibre wall box with single door. Supplied loaded with 8 SC duplex singlemode adaptors and simple splice management kit. LC quad versions are also available - please contact the Sales Office for details

### Description

Fusion lockable fibre wall box with single door. Supplied loaded with 8 SC duplex singlemode adaptors and simple splice management kit. LC quad versions are also available - please contact the Sales Office for details