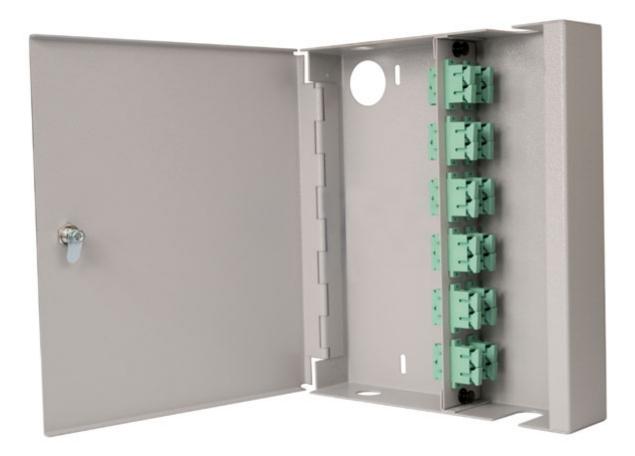

# Wall Cab SC Duplex Singlemode 4 Adaptor Sgl Door

**Product Images** 

Product Code: T70-0323

## **Short Description**

Fusion lockable fibre wall box with single door. Supplied loaded with 4 SC duplex singlemode adaptors and simple splice management kit. LC quad versions are also available - please contact the Sales Office for details

### Description

Fusion lockable fibre wall box with single door. Supplied loaded with 4 SC duplex singlemode adaptors and simple splice management kit. LC quad versions are also available - please contact the Sales Office for details