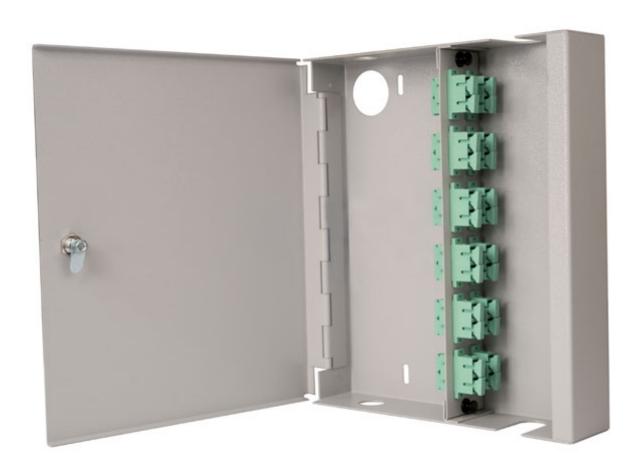

# Wall Cab SC Duplex Multimode 12 Adaptor Sgl Door

Product Images Product Code: T70-0322

# **Short Description**

Fusion lockable fibre wall box with single door. Supplied loaded with 12 SC duplex multimode adaptors and simple splice management kit. LC quad versions are also available - please contact the Sales Office for details

# **Description**

Fusion lockable fibre wall box with single door. Supplied loaded with 12 SC duplex multimode adaptors and simple splice management kit. LC quad versions are also available - please contact the Sales Office for details