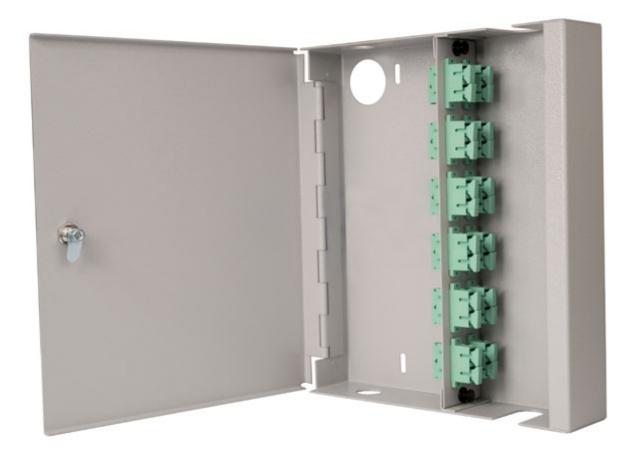

# Wall Cab SC Duplex Multimode 8 Adaptor Sgl Door

**Product Images** 

Product Code: T70-0321

## **Short Description**

Fusion lockable fibre wall box with single door. Supplied loaded with 8 SC duplex multimode adaptors and simple splice management kit. LC quad versions are also available - please contact the Sales Office for details

### Description

Fusion lockable fibre wall box with single door. Supplied loaded with 8 SC duplex multimode adaptors and simple splice management kit. LC quad versions are also available - please contact the Sales Office for details