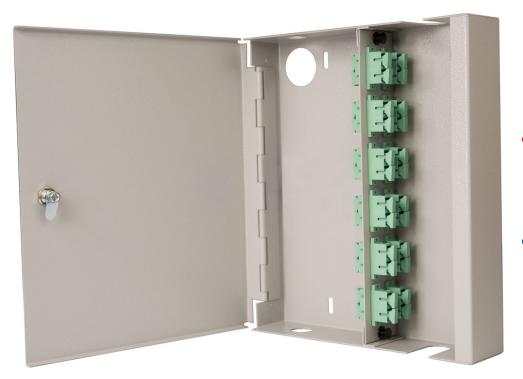

# Wall Cab SC Simplex 12 Adaptor Unloaded Sgl Door

Product Images Product Code: T70-0319

### **Short Description**

Fusion lockable fibre wall box, supplied unloaded. Accepts up to 12 SC duplex adaptors. Also available pre-loaded with 4, 8 or 12 adaptors and simple splice management kit.

## **Description**

Fusion lockable fibre wall box, supplied unloaded. Accepts up to 12 SC duplex adaptors. Also available pre-loaded with 4, 8 or 12 adaptors and simple splice management kit.