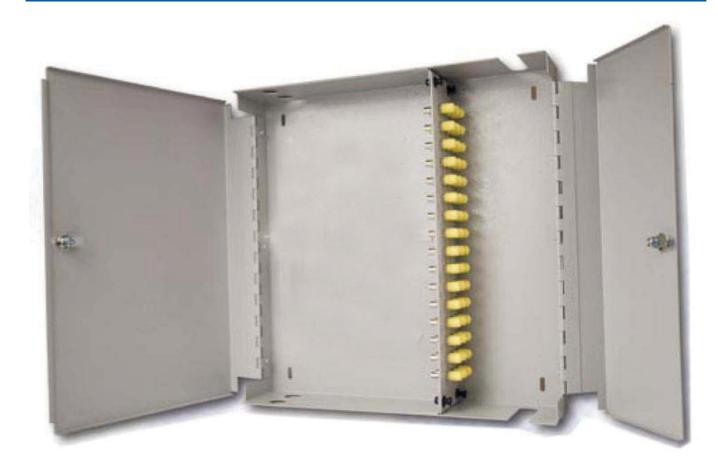

#### **Product Images**

## **Short Description**

Fusion lockable fibre wall box, supplied unloaded. Accepts up to 48 ST or FC connectors. Also available pre-loaded with 24, 36 or 48 adaptors and simple splice management kit.

## Description

Fusion lockable fibre wall box, supplied unloaded. Accepts up to 48 ST or FC connectors. Also available pre-loaded with 24, 36 or 48 adaptors and simple splice management kit.