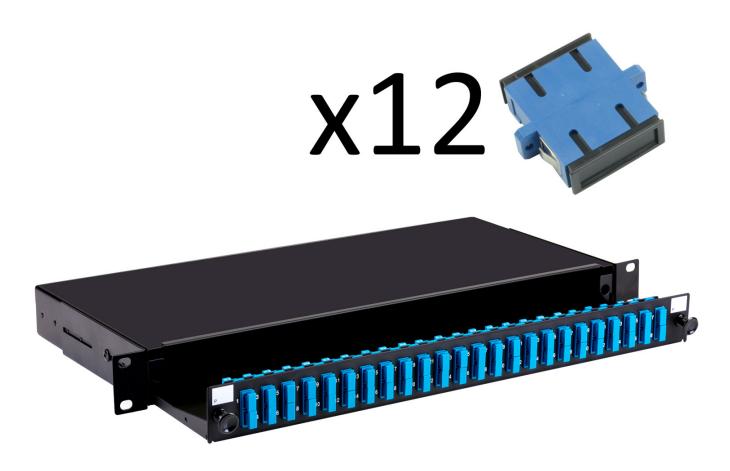

## **Short Description**

A fibre optic patch panel with sliding tray to take up to 24 SC duplex fibre connectors. This panel is supplied loaded with 12 SC duplex singlemode adaptors (ie 24 port). The panel is also available unloaded or pre-loaded with 4, 8 or 24 duplex fibre adaptors and simple splice management.

### Description

A fibre optic patch panel with sliding tray to take up to 24 SC duplex fibre connectors. This panel is supplied loaded with 12 SC duplex singlemode adaptors (ie 24 port). The panel is also available unloaded or pre-loaded with 4, 8 or 24 duplex fibre adaptors and simple splice management.