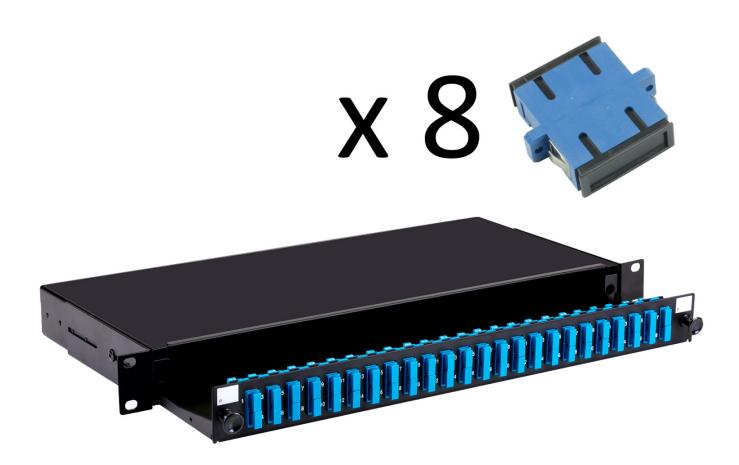

## **Short Description**

A fibre optic patch panel with sliding tray to take up to 24 SC duplex fibre connectors. This panel is supplied loaded with 8 SC duplex singlemode adaptors (ie 16 port). The panel is also available unloaded or pre-loaded with 4, 8 or 24 duplex fibre adaptors and simple splice management.

### Description

A fibre optic patch panel with sliding tray to take up to 24 SC duplex fibre connectors. This panel is supplied loaded with 8 SC duplex singlemode adaptors (ie 16 port). The panel is also available unloaded or pre-loaded with 4, 8 or 24 duplex fibre adaptors and simple splice management.