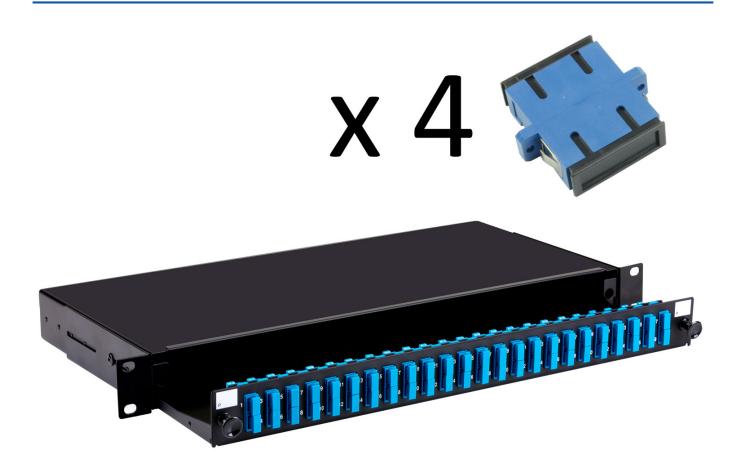

## **Short Description**

A fibre optic patch panel with sliding tray to take up to 24 SC duplex fibre connectors. This panel is supplied loaded with 4 SC duplex singlemode adaptors (ie 8 port). The panel is also available unloaded or pre-loaded with 8, 12 or 24 duplex fibre adaptors and simple splice management.

### **Description**

A fibre optic patch panel with sliding tray to take up to 24 SC duplex fibre connectors. This panel is supplied loaded with 4 SC duplex singlemode adaptors (ie 8 port). The panel is also available unloaded or pre-loaded with 8, 12 or 24 duplex fibre adaptors and simple splice management.