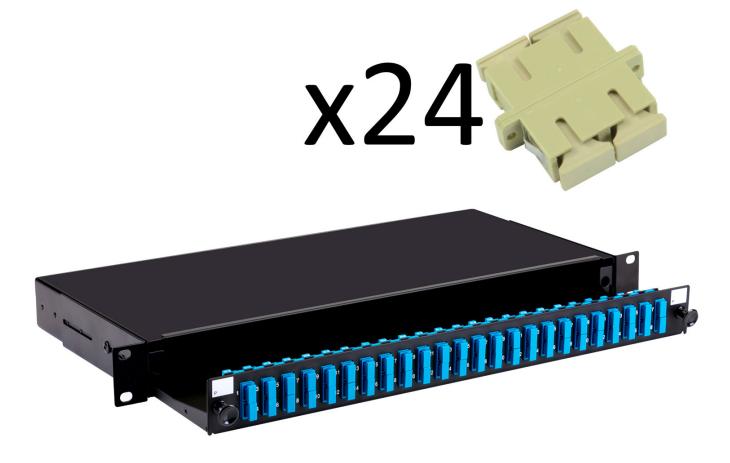

## **Short Description**

A fibre optic patch panel with sliding tray to take up to 24 SC duplex fibre connectors. This panel is supplied loaded with 24 SC duplex multimode adaptors (ie 48 port). The panel is also available unloaded or pre-loaded with 4, 8 or 12 duplex fibre adaptors and simple splice management.

## Description

A fibre optic patch panel with sliding tray to take up to 24 SC duplex fibre connectors. This panel is supplied loaded with 24 SC duplex multimode adaptors (ie 48 port). The panel is also available unloaded or pre-loaded with 4, 8 or 12 duplex fibre adaptors and simple splice management.