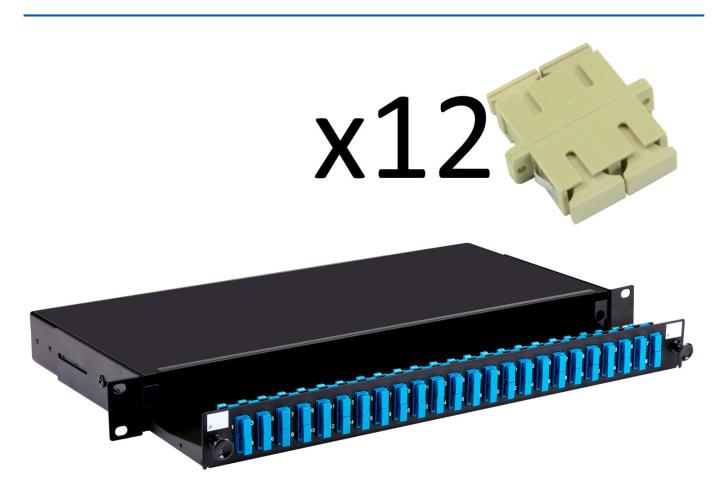

# **Short Description**

A fibre optic patch panel with sliding tray to take up to 24 SC duplex fibre connectors. This panel is supplied loaded with 12 SC duplex multimode adaptors (ie 24 port). The panel is also available unloaded or pre-loaded with 4, 8 or 24 duplex fibre adaptors and simple splice management.

# **Description**

A fibre optic patch panel with sliding tray to take up to 24 SC duplex fibre connectors. This panel is supplied loaded with 12 SC duplex multimode adaptors (ie 24 port). The panel is also available unloaded or pre-loaded with 4, 8 or 24 duplex fibre adaptors and simple splice management.