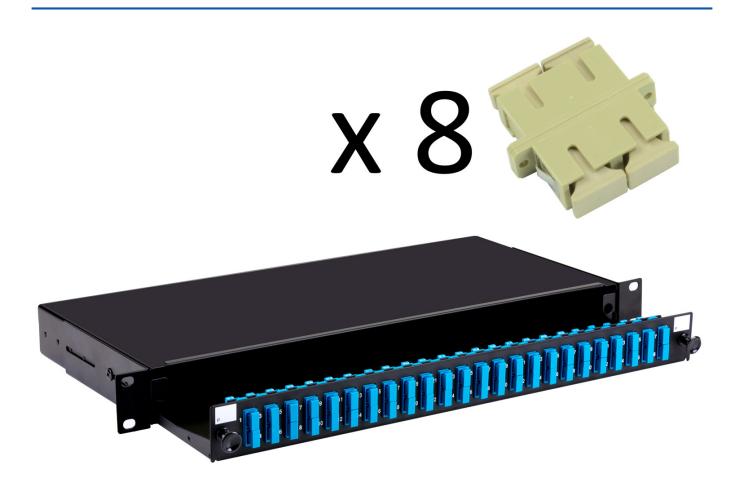

# **Short Description**

A fibre optic patch panel with sliding tray to take up to 24 SC duplex fibre connectors. This panel is supplied loaded with 8 SC duplex multimode adaptors (ie 16 port). The panel is also available unloaded or pre-loaded with 4, 12 or 24 duplex fibre adaptors and simple splice management.

# **Description**

A fibre optic patch panel with sliding tray to take up to 24 SC duplex fibre connectors. This panel is supplied loaded with 8 SC duplex multimode adaptors (ie 16 port). The panel is also available unloaded or pre-loaded with 4, 12 or 24 duplex fibre adaptors and simple splice management.