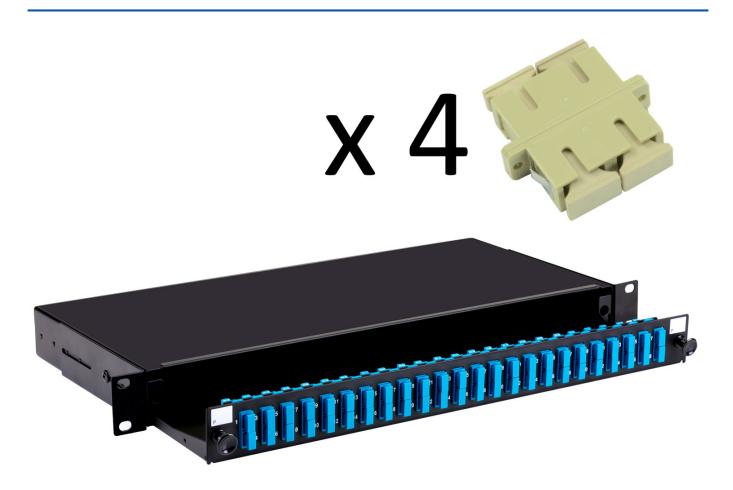

# **Short Description**

A fibre optic patch panel with sliding tray to take up to 24 SC duplex fibre connectors. This panel is supplied loaded with 4 SC duplex multimode adaptors (ie 8 port). The panel is also available unloaded or pre-loaded with 8, 12 or 24 duplex fibre adaptors and simple splice management.

# **Description**

A fibre optic patch panel with sliding tray to take up to 24 SC duplex fibre connectors. This panel is supplied loaded with 4 SC duplex multimode adaptors (ie 8 port). The panel is also available unloaded or pre-loaded with 8, 12 or 24 duplex fibre adaptors and simple splice management.