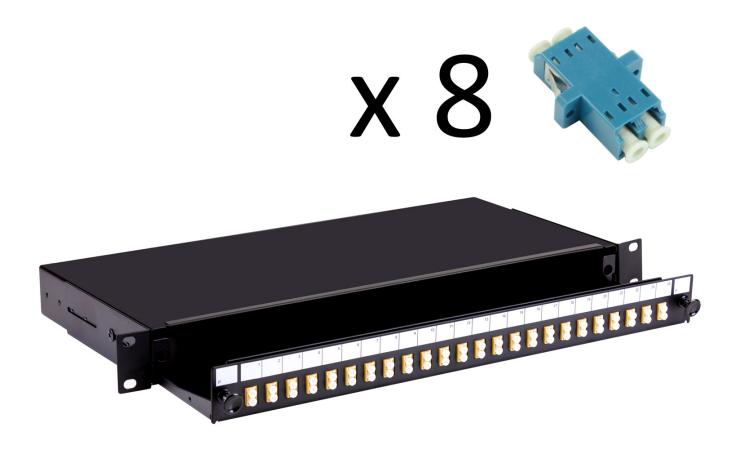

## **Short Description**

A fibre optic patch panel with sliding tray to take up to 24 SC or LC fibre connectors. This panel is supplied loaded with 8 LC singlemode adaptors

This 1U panel has 4 x 10mm gland holes and 2 x 20mm gland holes for cable entry and is 200mm deep.

## Description

A fibre optic patch panel with sliding tray to take up to 24 SC or LC fibre connectors. This panel is supplied loaded with 8 LC singlemode adaptors

This 1U panel has 4 x 10mm gland holes and 2 x 20mm gland holes for cable entry and is 200mm deep. The panel is also available unloaded or pre-loaded with 4, 8 or 24 fibre adaptors and simple splice management.