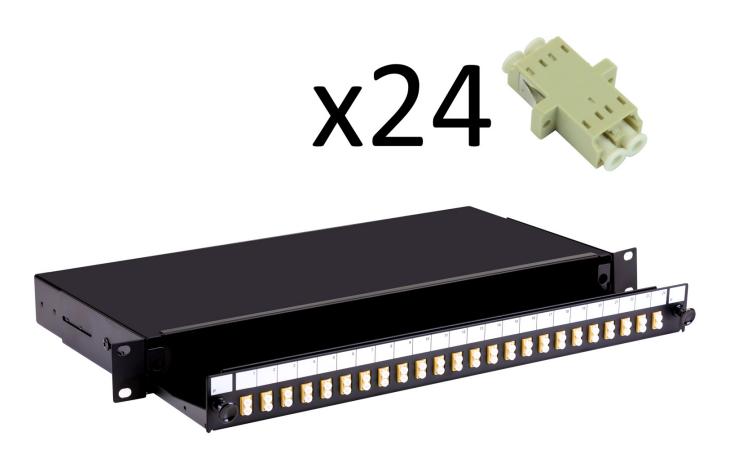

# Fusion Sliding Patch Panel LC Multimode - 24 Adaptor

Product Images Product Code: T70-0217

# **Short Description**

A fibre optic patch panel with sliding tray to take up to 24 SC or LC fibre connectors. This panel is supplied loaded with 24 LC multimode adaptors

This 1U panel has 4 x 10mm gland holes and 2 x 20mm gland holes for cable entry and is 200mm deep.

# **Description**

A fibre optic patch panel with sliding tray to take up to 24 SC or LC fibre connectors. This panel is supplied loaded with 24 LC multimode adaptors

This 1U panel has  $4 \times 10$ mm gland holes and  $2 \times 20$ mm gland holes for cable entry and is 200mm deep. The panel is also available unloaded or pre-loaded with 4, 8 or 12 fibre adaptors and simple splice management.