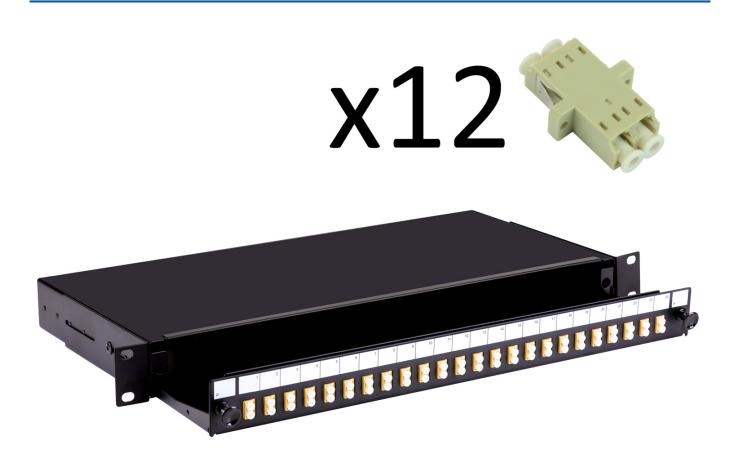

# **Short Description**

A fibre optic patch panel with sliding tray to take up to 24 SC or LC fibre connectors. This panel is supplied loaded with 12 LC multimode adaptors

This 1U panel has 4 x 10mm gland holes and 2 x 20mm gland holes for cable entry and is 200mm deep.

# **Description**

A fibre optic patch panel with sliding tray to take up to 24 SC or LC fibre connectors. This panel is supplied loaded with 12 LC multimode adaptors

This 1U panel has  $4 \times 10$ mm gland holes and  $2 \times 20$ mm gland holes for cable entry and is 200mm deep. The panel is also available unloaded or pre-loaded with 4, 8 or 24 fibre adaptors and simple splice management.