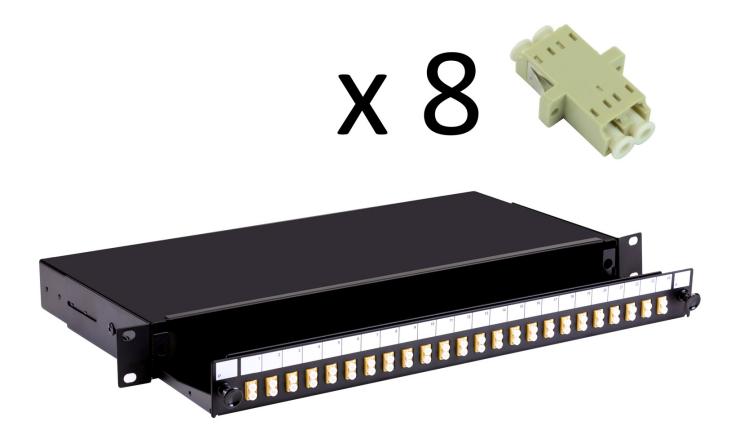

## **Short Description**

A fibre optic patch panel with sliding tray to take up to 24 SC or LC fibre connectors. This panel is supplied loaded with 8 LC multimode adaptors

This 1U panel has 4 x 10mm gland holes and 2 x 20mm gland holes for cable entry and is 200mm deep.

### Description

A fibre optic patch panel with sliding tray to take up to 24 SC or LC fibre connectors. This panel is supplied loaded with 8 LC multimode adaptors

This 1U panel has 4 x 10mm gland holes and 2 x 20mm gland holes for cable entry and is 200mm deep. The panel is also available unloaded or pre-loaded with 4, 12 or 24 fibre adaptors and simple splice management.