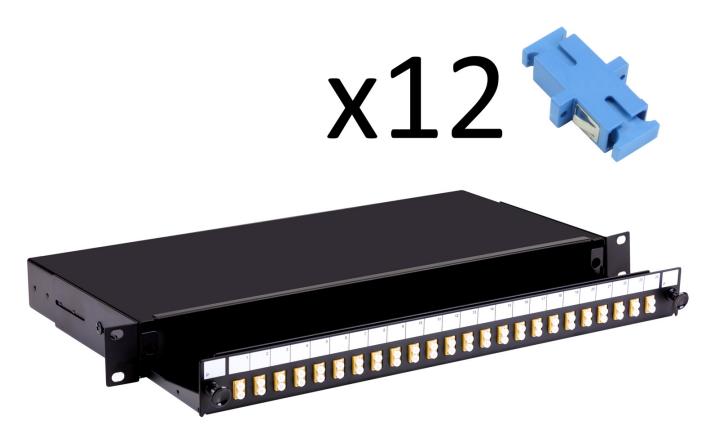

# Fusion Sliding Patch Panel SC Singlemode - 12 Adaptor

**Product Images** 

Product Code: T70-0211

## **Short Description**

A fibre optic patch panel with sliding tray to take up to 24 SC or LC fibre connectors. This panel is supplied loaded with 12 SC singlemode adaptors

This 1U panel has 4 x 10mm gland holes and 2 x 20mm gland holes for cable entry and is 200mm deep.

### Description

A fibre optic patch panel with sliding tray to take up to 24 SC or LC fibre connectors. This panel is supplied loaded with 12 SC singlemode adaptors

This 1U panel has 4 x 10mm gland holes and 2 x 20mm gland holes for cable entry and is 200mm deep. The panel is also available unloaded or pre-loaded with 4, 8 or 24 fibre adaptors and simple splice management.