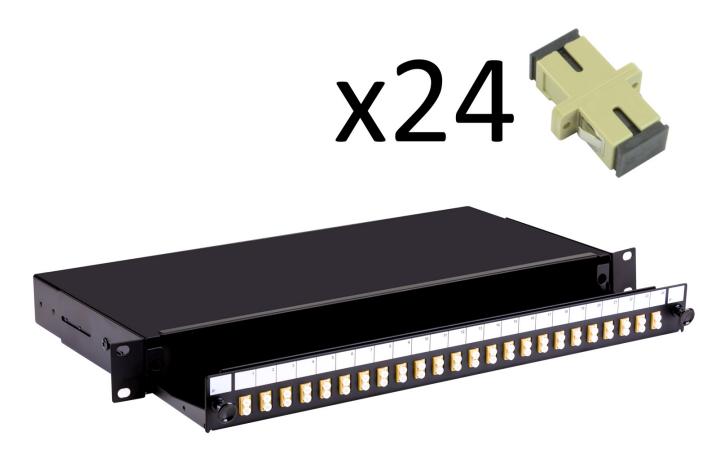

## **Short Description**

A fibre optic patch panel with sliding tray to take up to 24 SC or LC fibre connectors. This panel is supplied loaded with 24 SC multimode adaptors

This 1U panel has 4 x 10mm gland holes and 2 x 20mm gland holes for cable entry and is 200mm deep.

## **Description**

A fibre optic patch panel with sliding tray to take up to 24 SC or LC fibre connectors. This panel is supplied loaded with 24 SC multimode adaptors

This 1U panel has 4 x 10mm gland holes and 2 x 20mm gland holes for cable entry and is 200mm deep. The panel is also available unloaded or pre-loaded with 4, 8 or 12 fibre adaptors and simple splice management.