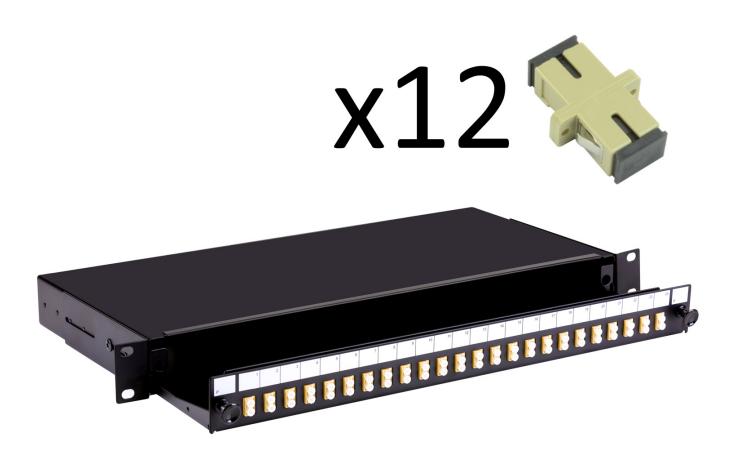

# Fusion Sliding Patch Panel SC Multimode - 12 Adaptor

Product Images Product Code: T70-0206

# **Short Description**

A fibre optic patch panel with sliding tray to take up to 24 SC or LC fibre connectors. This panel is supplied loaded with 12 SC multimode adaptors

This 1U panel has 4 x 10mm gland holes and 2 x 20mm gland holes for cable entry and is 200mm deep.

# **Description**

A fibre optic patch panel with sliding tray to take up to 24 SC or LC fibre connectors. This panel is supplied loaded with 12 SC multimode adaptors

This 1U panel has  $4 \times 10$ mm gland holes and  $2 \times 20$ mm gland holes for cable entry and is 200mm deep. The panel is also available unloaded or pre-loaded with 4, 8 or 24 fibre adaptors and simple splice management.