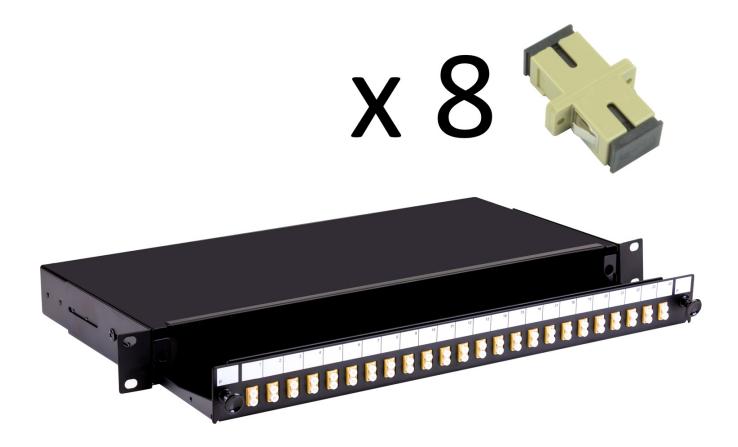

# Fusion Sliding Patch Panel SC Multimode - 8 Adaptor

**Product Images** 

Product Code: T70-0205

# **Short Description**

A fibre optic patch panel with sliding tray to take up to 24 SC or LC fibre connectors. This panel is supplied loaded with 8 SC multimode adaptors

This 1U panel has 4 x 10mm gland holes and 2 x 20mm gland holes for cable entry and is 200mm deep.

# **Description**

A fibre optic patch panel with sliding tray to take up to 24 SC or LC fibre connectors. This panel is supplied loaded with 8 SC multimode adaptors

This 1U panel has 4 x 10mm gland holes and 2 x 20mm gland holes for cable entry and is 200mm deep. The panel is also available unloaded or pre-loaded with 4, 12 or 24 fibre adaptors and simple splice management.