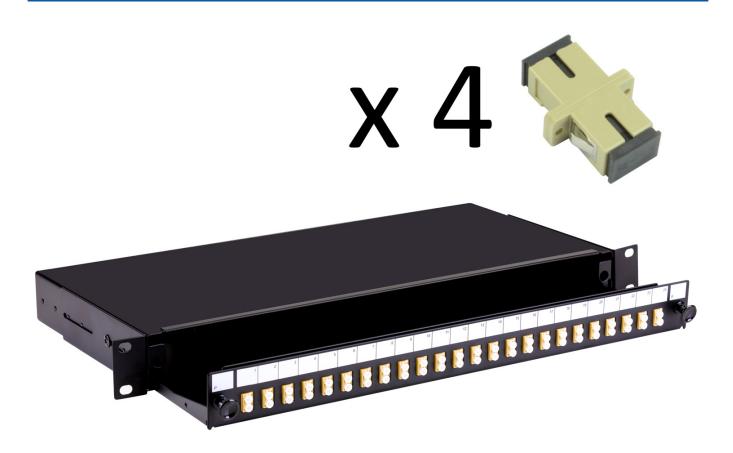

## **Short Description**

A fibre optic patch panel with sliding tray to take up to 24 SC or LC fibre connectors. This panel is supplied loaded with 4 SC multimode adaptors

This 1U panel has 4 x 10mm gland holes and 2 x 20mm gland holes for cable entry and is 200mm deep.

## **Description**

A fibre optic patch panel with sliding tray to take up to 24 SC or LC fibre connectors. This panel is supplied loaded with 4 SC multimode adaptors

This 1U panel has  $4 \times 10$ mm gland holes and  $2 \times 20$ mm gland holes for cable entry and is 200mm deep. The panel is also available unloaded or pre-loaded with 8, 12 or 24 fibre adaptors and simple splice management.