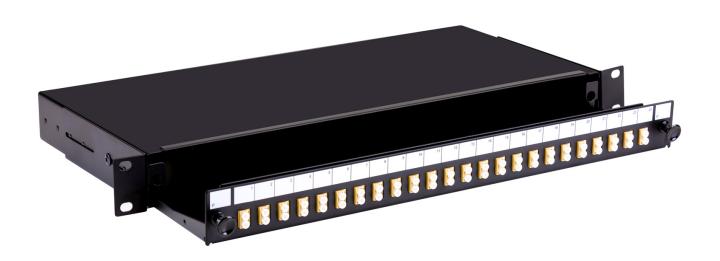

# Fusion Sliding Patch Panel SC Multimode - Unloaded

Product Images Product Code: T70-0203

## **Short Description**

A fibre optic patch panel with sliding tray to take up to 24 SC or LC fibre connectors. This panel is supplied unloaded

This 1U panel has  $4 \times 10$ mm gland holes and  $2 \times 20$ mm gland holes for cable entry and is 200mm deep. The panel is also available unloaded or pre-loaded with 4, 8, 12 or 24 fibre adaptors and simple splice

# **Description**

A fibre optic patch panel with sliding tray to take up to 24 SC or LC fibre connectors. This panel is supplied unloaded

This 1U panel has  $4 \times 10$ mm gland holes and  $2 \times 20$ mm gland holes for cable entry and is 200mm deep. The panel is also available unloaded or pre-loaded with 4, 8, 12 or 24 fibre adaptors and simple splice management.