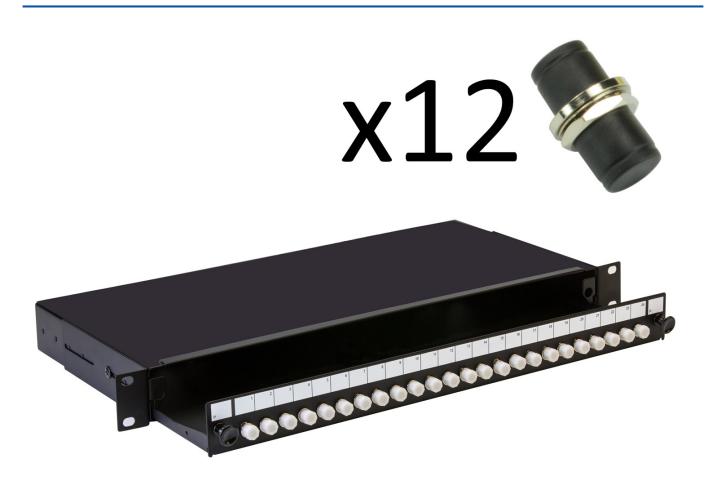

# **Short Description**

A fibre optic patch panel with sliding tray to take up to 24 ST or FC fibre connectors. This panel is supplied loaded with 12 FC multimode adaptors

This 1U panel has 4 x 10mm gland holes and 2 x 20mm gland holes for cable entry and is 200mm deep.

# **Description**

A fibre optic patch panel with sliding tray to take up to 24 ST or FC fibre connectors. This panel is supplied loaded with 12 FC multimode adaptors

This 1U panel has  $4 \times 10$ mm gland holes and  $2 \times 20$ mm gland holes for cable entry and is 200mm deep. The panel is also available unloaded or pre-loaded with 4, 8 or 24 fibre adaptors and simple splice management.