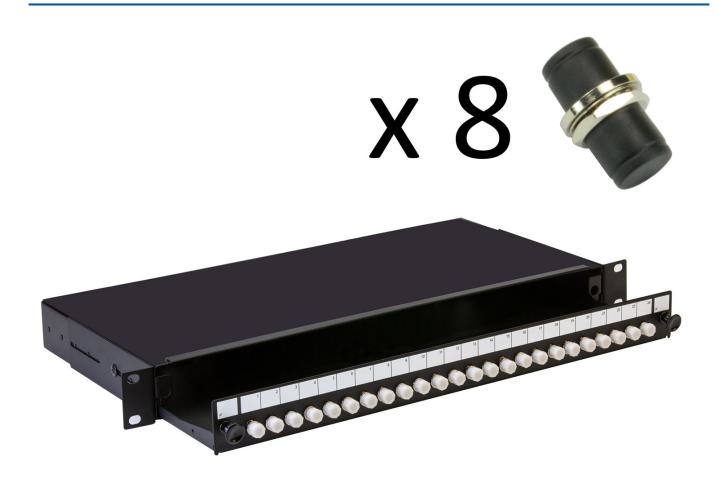

## **Short Description**

A fibre optic patch panel with sliding tray to take up to 24 ST or FC fibre connectors. This panel is supplied loaded with 8 FC multimode adaptors

This 1U panel has 4 x 10mm gland holes and 2 x 20mm gland holes for cable entry and is 200mm deep.

## **Description**

A fibre optic patch panel with sliding tray to take up to 24 ST or FC fibre connectors. This panel is supplied loaded with 8 FC multimode adaptors

This 1U panel has 4 x 10mm gland holes and 2 x 20mm gland holes for cable entry and is 200mm deep. The panel is also available unloaded or pre-loaded with 4, 12 or 24 fibre adaptors and simple splice management.