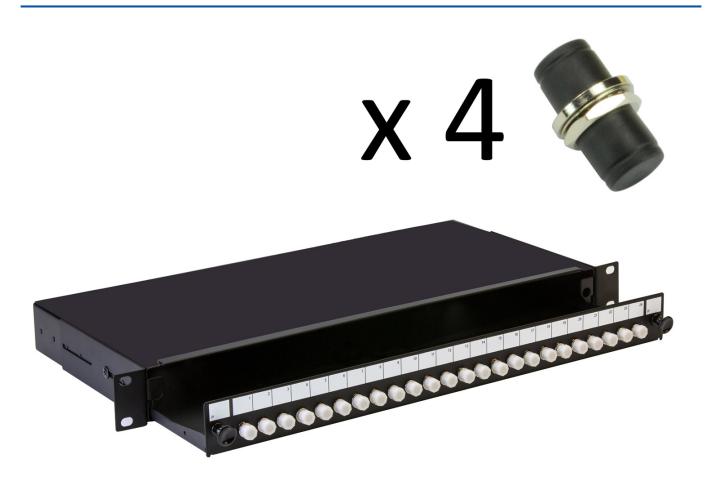

## **Short Description**

A fibre optic patch panel with sliding tray to take up to 24 ST or FC fibre connectors. This panel is supplied loaded with 4 FC multimode adaptors

This 1U panel has 4 x 10mm gland holes and 2 x 20mm gland holes for cable entry and is 200mm deep.

# **Description**

A fibre optic patch panel with sliding tray to take up to 24 ST or FC fibre connectors. This panel is supplied loaded with 4 FC multimode adaptors

This 1U panel has  $4 \times 10$ mm gland holes and  $2 \times 20$ mm gland holes for cable entry and is 200mm deep. The panel is also available unloaded or pre-loaded with 8, 12 or 24 fibre adaptors and simple splice management.