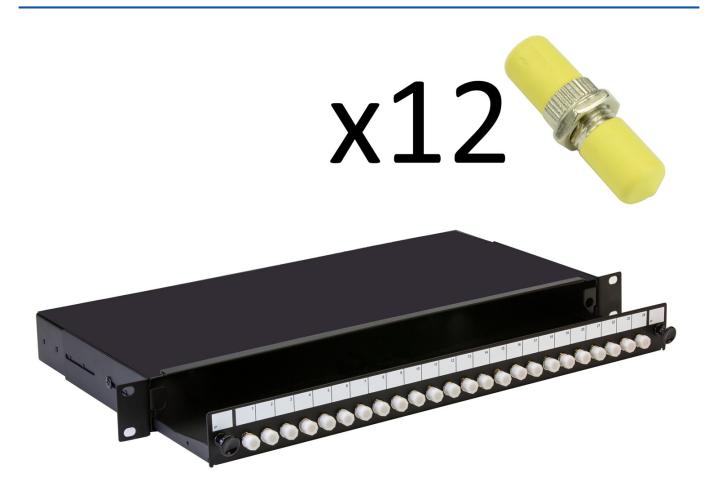

## **Short Description**

A fibre optic patch panel with sliding tray to take up to 24 ST or FC fibre connectors. This panel is supplied loaded with 12 ST singlemode adaptors

This 1U panel has 4 x 10mm gland holes and 2 x 20mm gland holes for cable entry and is 200mm deep.

## Description

A fibre optic patch panel with sliding tray to take up to 24 ST or FC fibre connectors. This panel is supplied loaded with 12 ST singlemode adaptors

This 1U panel has 4 x 10mm gland holes and 2 x 20mm gland holes for cable entry and is 200mm deep. The panel is also available unloaded or pre-loaded with 4, 8 or 24 fibre adaptors and simple splice management.