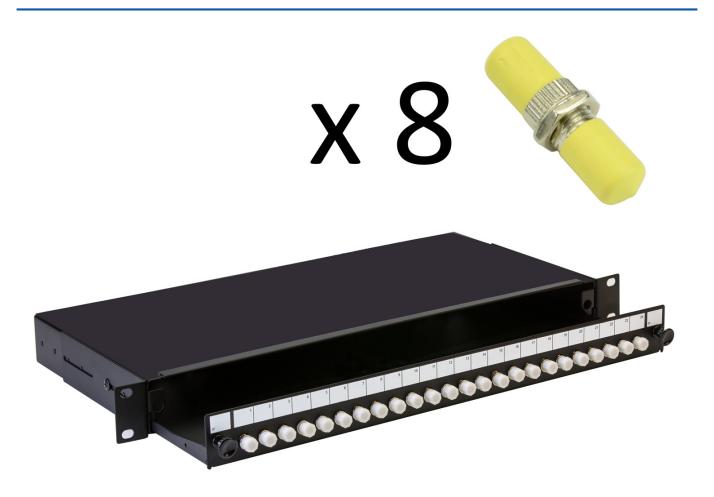

# **Short Description**

A fibre optic patch panel with sliding tray to take up to 24 ST or FC fibre connectors. This panel is supplied loaded with 8 ST singlemode adaptors

This 1U panel has 4 x 10mm gland holes and 2 x 20mm gland holes for cable entry and is 200mm deep.

# **Description**

A fibre optic patch panel with sliding tray to take up to 24 ST or FC fibre connectors. This panel is supplied loaded with 8 ST singlemode adaptors

This 1U panel has  $4 \times 10$ mm gland holes and  $2 \times 20$ mm gland holes for cable entry and is 200mm deep. The panel is also available unloaded or pre-loaded with 4, 12 or 24 fibre adaptors and simple splice management.