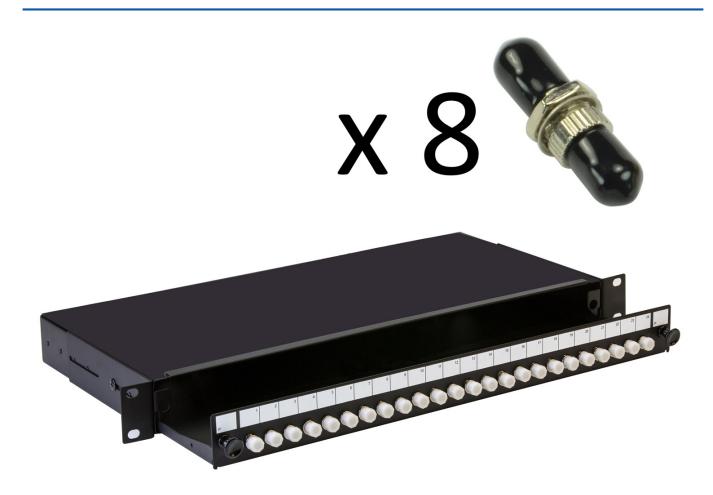

#### **Product Images**

Product Code: T70-0185

## **Short Description**

A fibre optic patch panel with sliding tray to take up to 24 ST or FC fibre connectors. This panel is supplied loaded with 8 ST multimode adaptors

This 1U panel has 4 x 10mm gland holes and 2 x 20mm gland holes for cable entry and is 200mm deep.

## Description

A fibre optic patch panel with sliding tray to take up to 24 ST or FC fibre connectors. This panel is supplied loaded with 8 ST multimode adaptors

This 1U panel has 4 x 10mm gland holes and 2 x 20mm gland holes for cable entry and is 200mm deep. The panel is also available unloaded or pre-loaded with 4, 12 or 24 fibre adaptors and simple splice management.