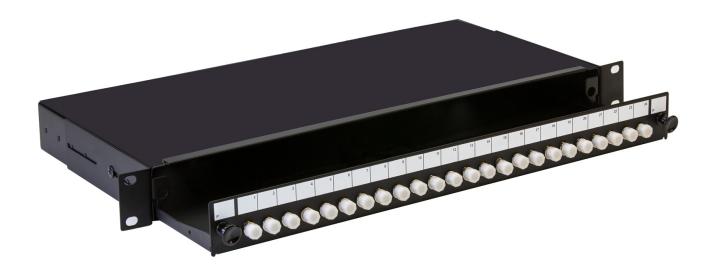

# Fusion Sliding Patch Panel ST, FC Unloaded

**Product Images** 

Product Code: T70-0183

## **Short Description**

An unloaded fibre optic patch panel with sliding tray to take up to 24 ST or FC fibre connectors.

This 1U panel has 4 x 10mm gland holes and 2 x 20mm gland holes for cable entry and is 200mm deep. The panel is also available pre-loaded with 4, 8, 12 or 24 fibre adaptors and simple splice management.

## Description

An unloaded fibre optic patch panel with sliding tray to take up to 24 ST or FC fibre connectors.

This 1U panel has 4 x 10mm gland holes and 2 x 20mm gland holes for cable entry and is 200mm deep. The panel is also available pre-loaded with 4, 8, 12 or 24 fibre adaptors and simple splice management.