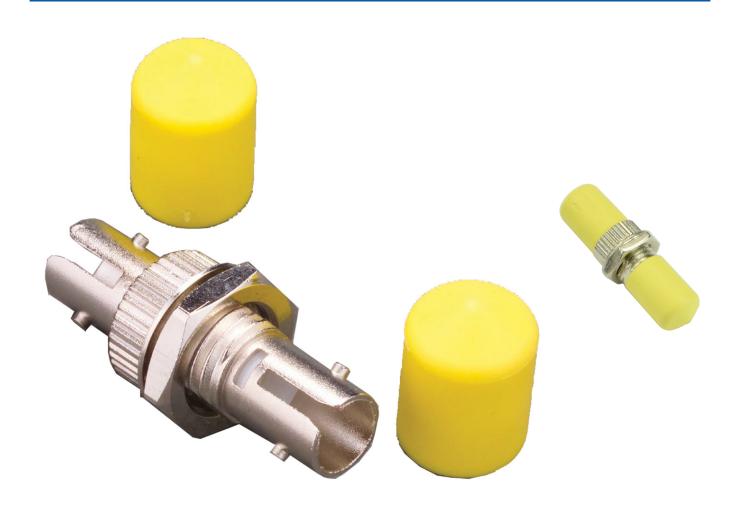

# ST Simplex Singlemode Adaptor Yellow

Product Images Product Code: T70-0163

### **Short Description**

A simplex ST singlemode adaptor with yellow cap

## **Description**

A simplex ST singlemode adaptor with yellow caps.