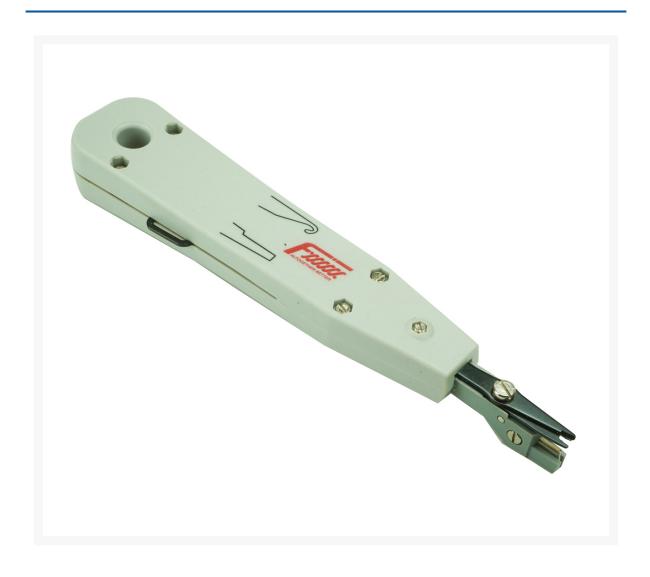

## **Product Images**

Product Code: T90-3799

## **Short Description**

The Fusion Krone Style Punchdown Tool in white is the industry standard 2A style tool for

IDC termination.The tool inserts and crops wires simultaneously and is complete with integral extraction tool and stop clip.

## Description

The Fusion Krone Style Punchdown Tool in white is the industry standard 2A style tool for IDC termination. The tool inserts and crops wires simultaneously and is complete with integral extraction tool and stop clip.