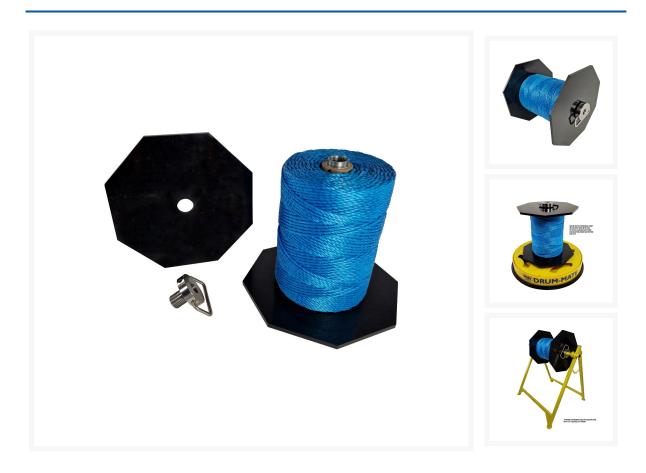

## **Short Description**

The sustainable way of dispensing drawrope!

The Bobbin-Mate is a patented low cost drawrope dispenser for use with Mills Drawrope supplied on a bobbin.

Comprising 2 octagonal flanges connected by and aluminium central spindle, the Bobbin-Mate, allows drawrope with a bore of over 50mm to be quickly dispensed easily from floor level, via A frame (S13-1200), drawrope dispenser (S13-1239) or from a Mills Drum-Mate (S00-9770), when use in conjunction with a Drum-Mate Spike (S00-9751).

The Bobbin-Mate also benefits from a large carry handle and the octagonal shape of the flanges ensure the rope does not move around when in transit.