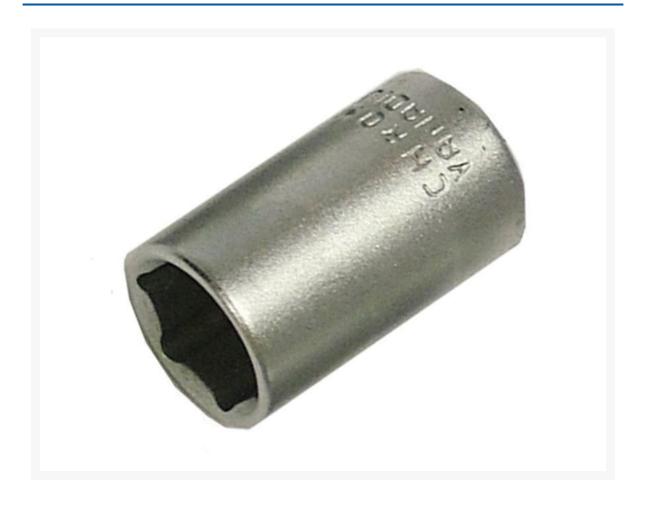

## Hexagon Socket 1/2in Drive 13mm

**Product Images** 

Product Code: G84-1362

## **Short Description**

These Hexagon Sockets are professional, high quality metric sockets, forged from chrome vanadium steel which is hardened, tempered and satin chrome plated for corrosion protection.

1/2in Square Drive is the most popular drive size used in the UK and Ireland, due to its strength and durability. Faithfull sockets have a hexagon design that gives an accurate fit on both nuts and bolts and the chamfered end allows easy nut location and entry.

The F Hexagon Socket has the following specifications: Drive: 1/2 inch square. Size: 13mm Hexagon.