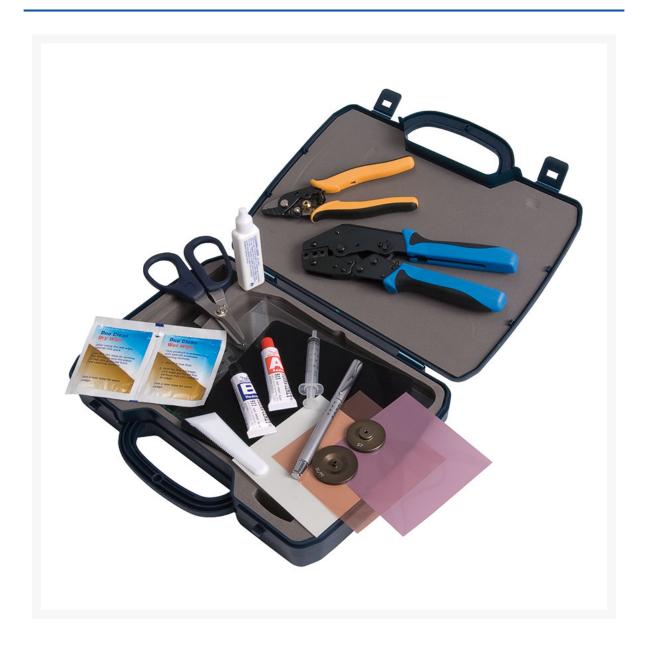

### **Short Description**

Fibre Optic Cold Cure Termination Toolkit - The strong PVC Case with external dimensions of 300L x 230W x 55Dmm, contains all hand tools (except curing oven and microscope) and all consumable items needed. For cold cure terminations of ST and SC/FC Fibre Optic connectors. Step by step insturctions in a portective laminated pouch are supplied with every case.

#### The kit contains:

- 1 ST Polishing Puck
- 1 SC?FC Polishing Puck
- 1 Glass Plate
- 1 Rubber Pad
- 1 Fibre Optice Stripper
- 1 Kevlar Scissors
- 1 Fibre Optic Crimp Tool (3.48mm HEX, 4.85mm and 3.48m round) now with **NEW**"COMFORT GRIP" HANDLE
- 1 CARBIDE SCRIBE

#### **Consumable Items**

- 1 Set of fast setting Epoxy
- 3 Epoxy Mixer Pads
- 5 Plastic Springs
- ∘ 1 6um Polishing Film
- ∘ 1 1UM Polishing Film
- ∘ 1 0.05 Polishing Film
- o 1 Cleanser
- 3 Set Cleaning Wipes