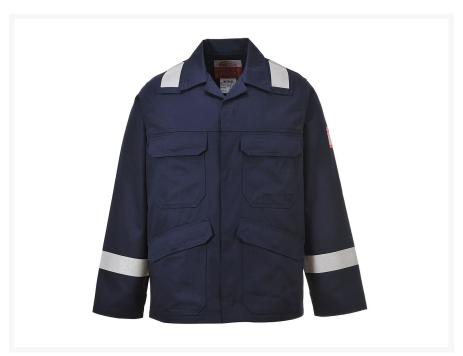

# **Bizflame Work Jacket-XL**

**Product Images** 

**Product Code: S99-4472** 

## **Short Description**

This jacket is constructed with high visibility reflective tape double stitched for enhanced durability. Features include triple stitched seams, high visibility strips on shoulders, and arms, concealed front brass zip, two front chest pockets with flap and stud closure. Adjustable sleeve opening.

### **Features**

- Protection against radiant, convective and contact heat
- Class 2 welding protection
- Two lower pockets with stud closure
- Two chest pockets with stud closure
- Concealed stud and zip fastening

- Hook and loop cuffs for a secure fit
- Durable, strong and long lasting brass zip
- Triple-stitched seams for extra durability
- Certified protection against molten metal splash
- 40+ UPF rated fabric to block 98% of UV rays
- Radio loops for easy clipping of a radio
- CE-CAT III
- Sew on flame resistant industrial wash tape
- 5 pockets for ample storage
- Phone pocket
- CE certified