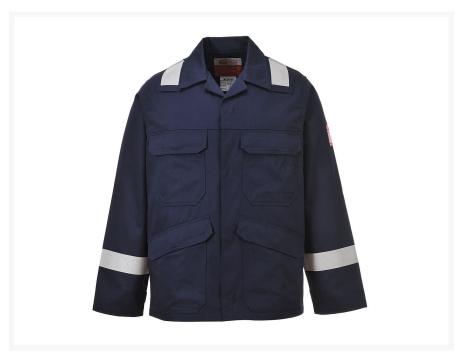

# **Bizflame Work Jacket-Large**

**Product Images** 

Product Code: S99-4471

## **Short Description**

This jacket is constructed with high visibility reflective tape double stitched for enhanced durability. Features include triple stitched seams, high visibility strips on shoulders, and arms, concealed front brass zip, two front chest pockets with flap and stud closure. Adjustable sleeve opening.

### **Features**

- Protection against radiant, convective and contact heat
- Class 2 welding protection
- Two lower pockets with stud closure
- Two chest pockets with stud closure
- Concealed stud and zip fastening

- Hook and loop cuffs for a secure fit
- Durable, strong and long lasting brass zip
- Triple-stitched seams for extra durability
- Certified protection against molten metal splash
- 40+ UPF rated fabric to block 98% of UV rays
- Radio loops for easy clipping of a radio
- CE-CAT III
- Sew on flame resistant industrial wash tape
- 5 pockets for ample storage
- Phone pocket
- CE certified

Shell Fabric:

Bizflame Work: 99% Cotton, 1% Carbon Fibre 350g

## **Description**

This jacket is constructed with high visibility reflective tape double stitched for enhanced durability. Features include triple stitched seams, high visibility strips on shoulders, and arms, concealed front brass zip, two front chest pockets with flap and stud closure. Adjustable sleeve opening.

#### **Features**

- Protection against radiant, convective and contact heat
- Class 2 welding protection
- Two lower pockets with stud closure
- Two chest pockets with stud closure
- Concealed stud and zip fastening
- Hook and loop cuffs for a secure fit
- Durable, strong and long lasting brass zip
- Triple-stitched seams for extra durability
- Certified protection against molten metal splash
- 40+ UPF rated fabric to block 98% of UV rays
- Radio loops for easy clipping of a radio
- CE-CAT III
- Sew on flame resistant industrial wash tape
- 5 pockets for ample storage
- Phone pocket
- CE certified

#### **Shell Fabric:**

Bizflame Work: 99% Cotton, 1% Carbon Fibre 350g

Available in sizes: M, L, XL, XXL, XXXL